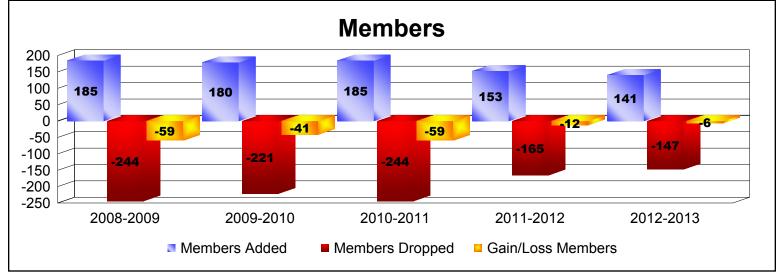

District 332 D

As of June 2013 Cumulative

| Year      | New<br>Clubs | Dropped<br>Clubs | Gain/<br>Loss<br>Clubs | New<br>Members | Charter<br>Members | Reinstate<br>Members | Transfer<br>Members | Total<br>Member<br>Added | Total<br>Members<br>Dropped | Gain/<br>Loss<br>Members |
|-----------|--------------|------------------|------------------------|----------------|--------------------|----------------------|---------------------|--------------------------|-----------------------------|--------------------------|
| 2008-2009 | 0            | 0                | 0                      | 180            | 0                  | 2                    | 3                   | 185                      | -244                        | -59                      |
| 2009-2010 | 1            | 0                | 1                      | 156            | 20                 | 1                    | 3                   | 180                      | -221                        | -41                      |
| 2010-2011 | 0            | -2               | -2                     | 177            | 2                  | 0                    | 6                   | 185                      | -244                        | -59                      |
| 2011-2012 | 0            | 0                | 0                      | 148            | 0                  | 1                    | 4                   | 153                      | -165                        | -12                      |
| 2012-2013 | 0            | -3               | -3                     | 135            | 0                  | 1                    | 5                   | 141                      | -147                        | -6                       |
| Average   | 0            | -1               | -1                     | 159            | 4                  | 1                    | 4                   | 169                      | -204                        | -35                      |