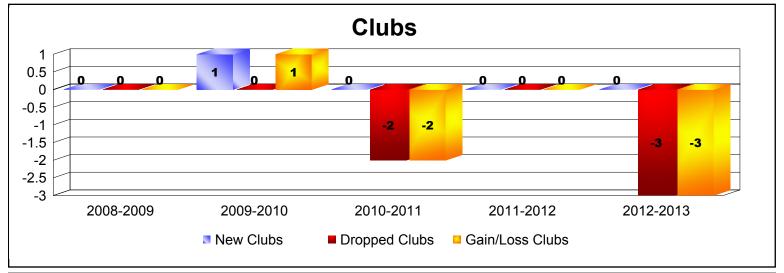

District 332 D

As of June 2013 Cumulative

| Year      | New<br>Clubs | Dropped<br>Clubs | Gain/<br>Loss<br>Clubs | New<br>Members | Charter<br>Members | Reinstate<br>Members | Transfer<br>Members | Total<br>Member<br>Added | Total<br>Members<br>Dropped | Gain/<br>Loss<br>Members |
|-----------|--------------|------------------|------------------------|----------------|--------------------|----------------------|---------------------|--------------------------|-----------------------------|--------------------------|
| 2008-2009 | 0            | 0                | 0                      | 180            | 0                  | 2                    | 3                   | 185                      | -244                        | -59                      |
| 2009-2010 | 1            | 0                | 1                      | 156            | 20                 | 1                    | 3                   | 180                      | -221                        | -41                      |
| 2010-2011 | 0            | -2               | -2                     | 177            | 2                  | 0                    | 6                   | 185                      | -244                        | -59                      |
| 2011-2012 | 0            | 0                | 0                      | 148            | 0                  | 1                    | 4                   | 153                      | -165                        | -12                      |
| 2012-2013 | 0            | -3               | -3                     | 135            | 0                  | 1                    | 5                   | 141                      | -147                        | -6                       |
| Average   | 0            | -1               | -1                     | 159            | 4                  | 1                    | 4                   | 169                      | -204                        | -35                      |